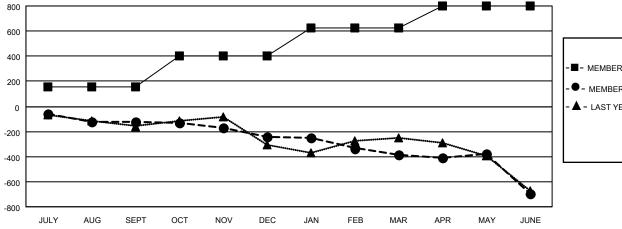

## GOALS AND ACTUAL MEMBERS CUMULATIVE

| _ | <b>MEMBER</b> | <b>GROWTH</b> | NET GOAL |
|---|---------------|---------------|----------|

- MEMBER GROWTH ACTUAL

- LAST YEAR MEMBERSHIP ACTUAL

| DROPPED CLUBS: 19              |       | 248 CLUBS OF 514 ADDED 1 OR MORE<br>NEW MEMBERS | GENDER DISTRIBUTION  MALE 7,834 (59.52%) |                |       |
|--------------------------------|-------|-------------------------------------------------|------------------------------------------|----------------|-------|
| DROPPED MEMBERS                |       |                                                 | FEMALE                                   | 5,327 (40.48%) |       |
| DECEASED                       | 223   | CLICK HERE FOR CUMULATIVE                       | TOTAL FAMILY UNIT MEMBERS                |                | 2,307 |
| CLUB CANCELLED 157 OTHER 1,337 |       | MEMBERSHIP DATA                                 | FAMILY MEMBERS PAYING HALF DUES          |                | 1,200 |
| TOTAL                          | 1.717 |                                                 |                                          |                |       |