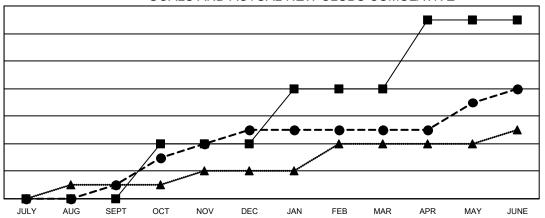

## GOALS AND ACTUAL NEW CLUBS CUMULATIVE

- CURRENT YEAR GOALS FOR NEW CLUBS

- CURRENT YEAR ACTUAL NEW CLUBS

- LAST YEAR ACTUAL NEW CLUBS